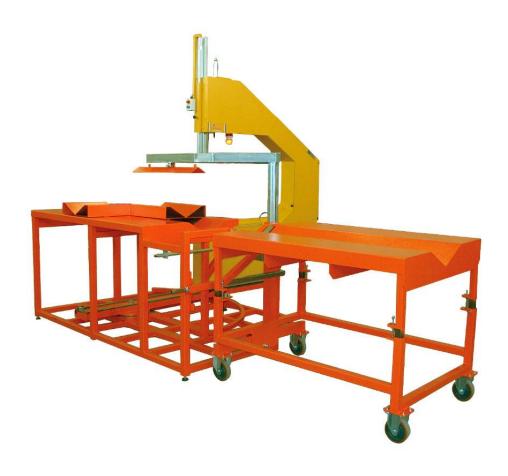

# SIGMA 630 PRO

The **SIGMA 630 PRO** is an electric band saw machine for the workshop. This machine can saw HDPE, PP, PVDF and PVC. The **SIGMA 630 PRO** was developed to make angle views with a wide range (-30° to 67.5°). Both the preparation and the sawing phase itself are extremely simple and safe to carry out.

#### The machine contains:

- A machine body incl. band saw
- Special guides so that the machine can easily be moved back and forth.
- A control panel at a safe distance from the sawing zone, where the operator can **automatically** enter/exit the saw and adjust the cutting speed.
- Special auxiliarymeans that reduce the vibration on the saw blade; and thereby also reduce normal maintenance.
- An attachment to be able to cut tees.

## **TECHNICAL DATA**

|                         |       | SIGMA 630 PRO         |
|-------------------------|-------|-----------------------|
| Cutting range           |       | 90 - 655 mm           |
| Materials               |       | HDPE, PP, PVDF, PVC   |
| Power supply            |       | 400 V 3F+N+PE         |
| Total power consumption | W     | 2200 W                |
| Corner range            | ۰     | -30° / 67,5°          |
| Length shortest branch  | Mm    | -                     |
| Sawing method           |       | Automatic             |
| Dimensions              | LxWxH | 4340 x 3460 x 2650 mm |
| Weight                  | Kg    | 925 kg                |

## **MACHINE**

SIGMA 630 "PRO" (400V - 3~) 98480240