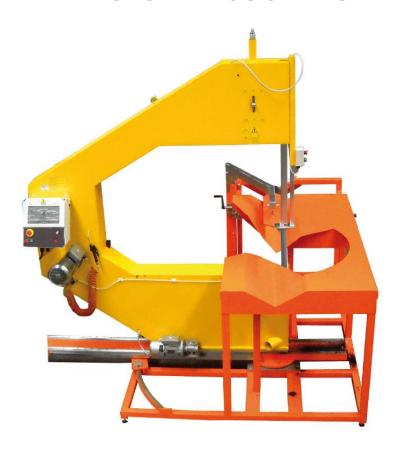

# SIGMA 630 PRO

The **SIGMA 630 PRO** is an electric band saw machine for the workshop. This machine can saw HDPE, PP, PVDF and PVC. The **SIGMA 630 PRO** was developed to make angle views with a wide range (-30° to 67.5°). Both the preparation and the sawing phase itself are extremely simple and safe to carry out.

#### The machine contains:

- A machine body incl. band saw
- Special guides so that the machine can easily be moved back and forth.
- A control panel at a safe distance from the sawing zone, where the operator can **automatically** enter/exit the saw and adjust the cutting speed.
- Special auxiliarymeans that reduce the vibration on the saw blade; and thereby also reduce normal maintenance.
- An attachment to be able to cut tees.

## **TECHNICAL DATA**

|                         |       | SIGMA 630 PRO         |
|-------------------------|-------|-----------------------|
| Cutting range           |       | 90 - 655 mm           |
| Materials               |       | HDPE, PP, PVDF, PVC   |
| Power supply            |       | 400 V 3F+N+PE         |
| Total power consumption | W     | 2200 W                |
| Corner range            | ۰     | -30° / 67,5°          |
| Length shortest branch  | Mm    | -                     |
| Sawing method           |       | Automatic             |
| Dimensions              | LxWxH | 4340 x 3460 x 2650 mm |
| Weight                  | Kg    | 925 kg                |

## **MACHINE**

SIGMA 630 "PRO" (400V - 3~) 98480240