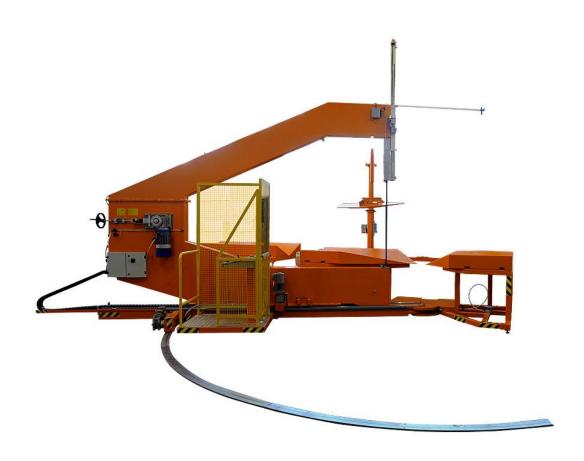

# SIGMA 1200 PRO

The **SIGMA 1200 PRO** is an electric band saw machine for the workshop. This machine can saw HDPE, PP, PVDF and PVC. The **SIGMA 1200 PRO** was developed to create angular saws with a wide range (-45° to 67.5°). Both the preparation and the sawing phase itself are extremely simple and safe to carry out.

#### The machine contains:

- A machine body incl. band saw
- Special guides so that the machine can easily be moved back and forth.
- A safetycabine with control panel, where the operator can **automatically** enter/exit the saw and adjust the cutting speed.
- A telescopic guidance system that continuously moves with the saw blade, to reduce the vibrations on it, regardless of the diameter or thickness of the pipe. It is equipped with a laser line to indicate the saw cut.
- A PLC where the operator can set the exact cutting angle under the highest accuracy.
- Support kit for the tube parts
- An attachment to be able to cut tees.