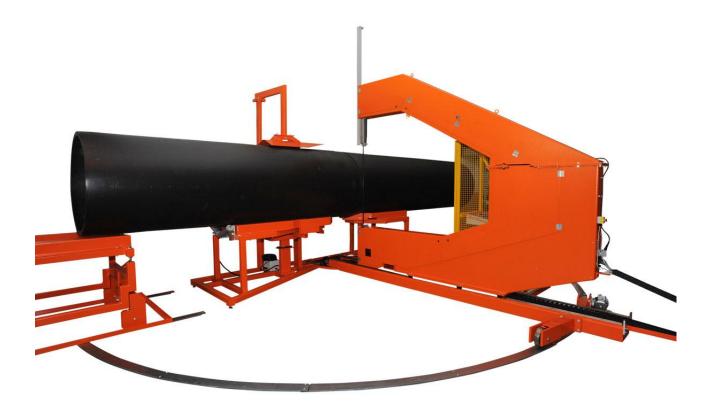

# SIGMA 1200 PRO

The **SIGMA 1200 PRO** is an electric band saw machine for the workshop. This machine can saw HDPE, PP, PVDF and PVC. The **SIGMA 1200 PRO** was developed to create angular saws with a wide range (-45° to 67.5°). Both the preparation and the sawing phase itself are extremely simple and safe to carry out.

#### The machine contains:

- A machine body incl. band saw
- Special guides so that the machine can easily be moved back and forth.
- A safetycabine with control panel, where the operator can **automatically** enter/exit the saw and adjust the cutting speed.
- A telescopic guidance system that continuously moves with the saw blade, to reduce the vibrations on it, regardless of the diameter or thickness of the pipe. It is equipped with a laser line to indicate the saw cut.
- A PLC where the operator can set the exact cutting angle under the highest accuracy.
- Support kit for the tube parts
- An attachment to be able to cut tees.

## **TECHNICAL DATA**

|                         |       | SIGMA 1200 PRO        |
|-------------------------|-------|-----------------------|
| Cutting range           |       | 200 - 1290 mm         |
| Materials               |       | HDPE, PP, PVDF, PVC   |
| Power supply            |       | 400 V 3F+N+PE         |
| Total power consumption | W     | 4600 W                |
| Corner range            | ٥     | -45° / 67,5°          |
| Length shortest branch  | Mm    | -                     |
| Sawing method           |       | Automatic             |
| Dimensions              | LxWxH | 7100 x 9200 x 4500 mm |
| Weight                  | Kg    | 4380 kg               |